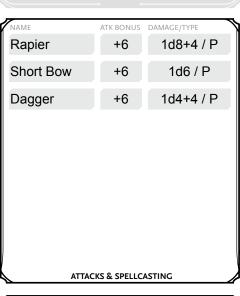

Expertise: Acrobatics, Athletics Sneak Attack: 1d6

Thieves Cant

SKILLS

Performance (Cha)

Persuasion (Cha)

Sleight of Hand (Dex)

Religion (Int)

Stealth (Dex) • +3 Survival (Wis)