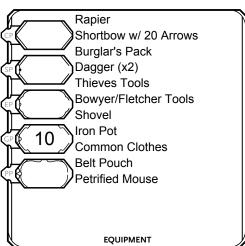

CHARISMA

PASSIVE WISDOM (PERCEPTION)

Proficiency: Simple Weapons, Hand Crossbow, Rapier, Longsword, Shortsword, Long Bow, Short Bow, Thieves Tools, Vehicles (Land), Bowyer/Fletchers Tools

• +6

Common, Elven