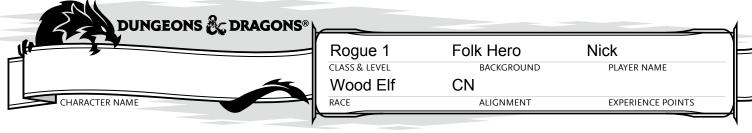

CHARISMA

PASSIVE WISDOM (PERCEPTION)

Proficiency: Simple Weapons, Hand Crossbow, Rapier, Longsword, Shortsword, Long Bow, Short Bow, Thieves Tools, Vehicles (Land), Bowyer/Fletchers Tools

• +6

Common, Elven

OTHER PROFICIENCIES & LANGUAGES

**FEATURES & TRAITS** 